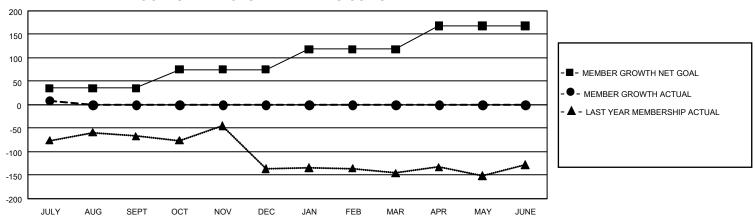

## GMT Constitutional Area 4, Group J

REPORT DOES NOT INCLUDE CLUBS IN UNDISTRICTED AREAS.

| Clubs                 |               |           |               | Members               |                         |                         |                                              |
|-----------------------|---------------|-----------|---------------|-----------------------|-------------------------|-------------------------|----------------------------------------------|
| RESULTS FOR 2024-2025 |               |           |               | RESULTS FOR 2024-2025 |                         |                         |                                              |
| QUARTER               | NEW CLUB GOAL | NEW CLUBS | DROPPED CLUBS | QUARTER               | MBER GROWTH NET<br>GOAL | MEMBER GROWTH<br>ACTUAL | DROPPED MEMBERS ACTUAL (including transfers) |
| JULY/AUG/SEPT         | 6             | 0         | 4             | JULY/AUG/SEPT         | 35                      | 52                      | 51                                           |
| OCT/NOV/DEC           | 3             | 0         | 0             | OCT/NOV/DEC           | 40                      | 0                       | 0                                            |
| JAN/FEB/MAR           | 9             | 0         | 0             | JAN/FEB/MAR           | 43                      | 0                       | 0                                            |
| APR/MAY/JUNE          | 0             | 0         | 0             | APR/MAY/JUNE          | 50                      | 0                       | 0                                            |

## GOALS AND ACTUAL MEMBERS CUMULATIVE

| DROPPED CLUBS: 4 |    | 22 CLUBS OF 146 ADDED 1 OR<br>MORE NEW MEMBERS | GENDER DISTRIBUTION               |                |  |
|------------------|----|------------------------------------------------|-----------------------------------|----------------|--|
|                  |    |                                                | MALE                              | 2,015 (53.36%) |  |
|                  |    |                                                | FEMALE                            | 1,760 (46.61%) |  |
| DROPPED MEMBERS  |    |                                                | NON BINARY                        | 0 (0.00%)      |  |
| DECEASED         | 5  |                                                | PREFER NOT TO ANSWER              | 1 (0.03%)      |  |
| CLUB CANCELLED   | 11 |                                                | TOTAL FAMILY UNIT MEMBERS         |                |  |
| OTHER            | 35 | CLICK HERE FOR                                 | TO THE TARMET OF THE MEMBERS      |                |  |
| TOTAL            | 51 | CUMULATIVE MEMBERSHIP DATA                     | FAMILY MEMBERS PAYING HALF DUES 0 |                |  |