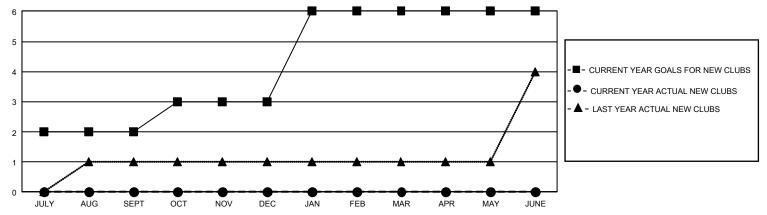

## GMT Constitutional Area 4, Group J

REPORT DOES NOT INCLUDE CLUBS IN UNDISTRICTED AREAS.

| Clubs                 |               |           |               | Members               |                         |                         |                                              |
|-----------------------|---------------|-----------|---------------|-----------------------|-------------------------|-------------------------|----------------------------------------------|
| RESULTS FOR 2024-2025 |               |           |               | RESULTS FOR 2024-2025 |                         |                         |                                              |
| QUARTER               | NEW CLUB GOAL | NEW CLUBS | DROPPED CLUBS | QUARTER               | MBER GROWTH NET<br>GOAL | MEMBER GROWTH<br>ACTUAL | DROPPED MEMBERS ACTUAL (including transfers) |
| JULY/AUG/SEPT         | 6             | 0         | 4             | JULY/AUG/SEPT         | 35                      | 52                      | 51                                           |
| OCT/NOV/DEC           | 3             | 0         | 0             | OCT/NOV/DEC           | 40                      | 0                       | 0                                            |
| JAN/FEB/MAR           | 9             | 0         | 0             | JAN/FEB/MAR           | 43                      | 0                       | 0                                            |
| APR/MAY/JUNE          | 0             | 0         | 0             | APR/MAY/JUNE          | 50                      | 0                       | 0                                            |

## GOALS AND ACTUAL NEW CLUBS CUMULATIVE